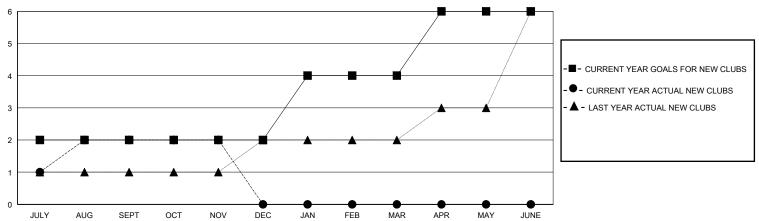

## GOALS AND ACTUAL NEW CLUBS CUMULATIVE

## District 404 B3

GMT: LOCATION NIGERIA GMT CA

| O                     |               |           | , , , , , , , , , , , , , , , , , , , |                       |                        |                         | 0.000                                              |
|-----------------------|---------------|-----------|---------------------------------------|-----------------------|------------------------|-------------------------|----------------------------------------------------|
| Clubs                 |               |           |                                       | Members               |                        |                         |                                                    |
| RESULTS FOR 2024-2025 |               |           |                                       | RESULTS FOR 2024-2025 |                        |                         |                                                    |
| QUARTER               | NEW CLUB GOAL | NEW CLUBS | DROPPED CLUBS                         | QUARTER MEMB          | EER GROWTH NET<br>GOAL | MEMBER GROWTH<br>ACTUAL | DROPPED<br>MEMBERS ACTUAL<br>(including transfers) |
| JULY/AUG/SEPT         | 2             | 2         | 0                                     | JULY/AUG/SEPT         | 15                     | 94                      | 9                                                  |
| OCT/NOV/DEC           | 0             | 0         | 0                                     | OCT/NOV/DEC           | 15                     | 61                      | 29                                                 |
| JAN/FEB/MAR           | 2             | 0         | 0                                     | JAN/FEB/MAR           | 15                     | 0                       | 0                                                  |
| APR/MAY/JUNE          | 2             | 0         | 0                                     | APR/MAY/JUNE          | 15                     | 0                       | 0                                                  |