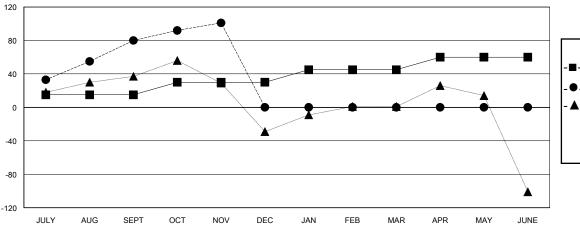

## GOALS AND ACTUAL MEMBERS CUMULATIVE

| <br>MEMBER | GROWTH | NET | GOAL |
|------------|--------|-----|------|
|            |        |     |      |

Results as of: 11/30/2024

- ● - MEMBER GROWTH ACTUAL

- ▲ - LAST YEAR MEMBERSHIP ACTUAL

## District 404 B3

GMT: LOCATION NIGERIA GMT CA

| O                     |               |           | , , , , , , , , , , , , , , , , , , , |                       |                        |                         | 0.000                                              |
|-----------------------|---------------|-----------|---------------------------------------|-----------------------|------------------------|-------------------------|----------------------------------------------------|
| Clubs                 |               |           |                                       | Members               |                        |                         |                                                    |
| RESULTS FOR 2024-2025 |               |           |                                       | RESULTS FOR 2024-2025 |                        |                         |                                                    |
| QUARTER               | NEW CLUB GOAL | NEW CLUBS | DROPPED CLUBS                         | QUARTER MEMB          | EER GROWTH NET<br>GOAL | MEMBER GROWTH<br>ACTUAL | DROPPED<br>MEMBERS ACTUAL<br>(including transfers) |
| JULY/AUG/SEPT         | 2             | 2         | 0                                     | JULY/AUG/SEPT         | 15                     | 94                      | 9                                                  |
| OCT/NOV/DEC           | 0             | 0         | 0                                     | OCT/NOV/DEC           | 15                     | 61                      | 29                                                 |
| JAN/FEB/MAR           | 2             | 0         | 0                                     | JAN/FEB/MAR           | 15                     | 0                       | 0                                                  |
| APR/MAY/JUNE          | 2             | 0         | 0                                     | APR/MAY/JUNE          | 15                     | 0                       | 0                                                  |